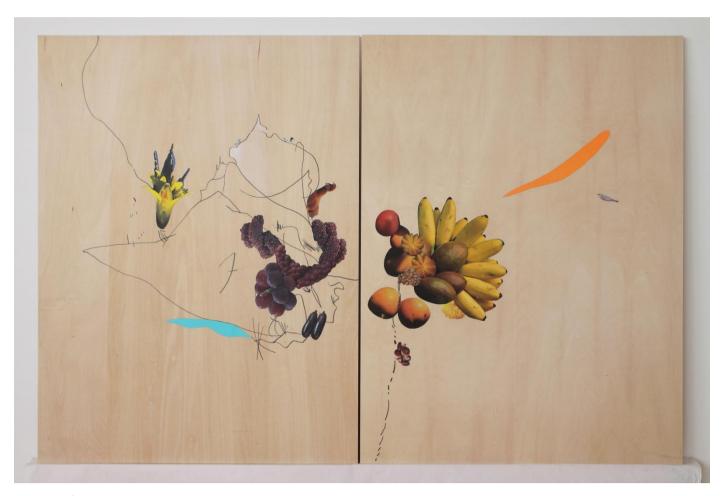

A Quiet Day
Collage and pencil on wood
6ocm x gocm

Element of Hunger Collage and pencil on wood 6ocm x 9ocm

Festival
Collage and pencil on wood
6ocm x 9ocm

Joy Collage and pencil on wood 6ocm x gocm

Partly Cloudy With Cows
Collage, pencil and acrylic on
wood
6ocm x 9ocm

The Garden
Collage and pencil on wood
6ocm x 9ocm

The Origin of Red
Collage and pencil on wood
60cm x 90cm

Under The Pond
Collage and pencil on wood
60cm x 90cm

Inside Wet Drain Pipe Collage and pencil on wood 90cm x 60cm

Unpredictable Day
Collage and pencil on wood
gocm x 6ocm

Very Malaysia
Collage, cut-outs, pencil and
acrylic-veneer on wood
60cm x 90cm