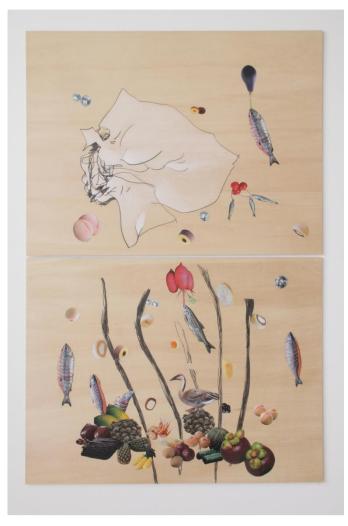

A Quiet Day
Collage and pencil on wood
6ocm x gocm

Element of Hunger Collage and pencil on wood 6ocm x 9ocm

Festival
Collage and pencil on wood
6ocm x 9ocm

Joy Collage and pencil on wood 6ocm x gocm

Partly Cloudy With Cows
Collage, pencil and acrylic on
wood
6ocm x 9ocm

The Garden
Collage and pencil on wood
6ocm x 9ocm

The Origin of Red
Collage and pencil on wood
60cm x 90cm

Under The Pond
Collage and pencil on wood
60cm x 90cm

Inside Wet Drain Pipe Collage and pencil on wood 90cm x 60cm

Unpredictable Day
Collage and pencil on wood
gocm x 6ocm

Very Malaysia
Collage, cut-outs, pencil and
acrylic-veneer on wood
60cm x 90cm