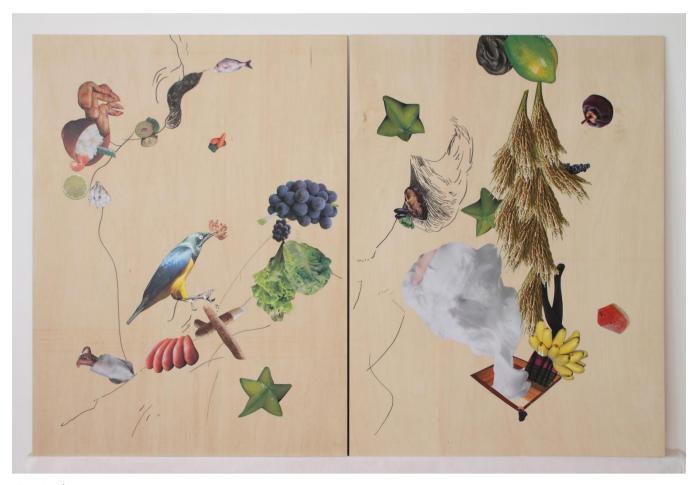

A Quiet Day
Collage and pencil on wood
6ocm x gocm

Element of Hunger Collage and pencil on wood 6ocm x 9ocm

Festival
Collage and pencil on wood
6ocm x 9ocm

Joy Collage and pencil on wood 6ocm x gocm

Partly Cloudy With Cows
Collage, pencil and acrylic on
wood
6ocm x 9ocm

The Garden
Collage and pencil on wood
6ocm x 9ocm

The Origin of Red
Collage and pencil on wood
60cm x 90cm

Under The Pond
Collage and pencil on wood
60cm x 90cm

Inside Wet Drain Pipe Collage and pencil on wood 90cm x 60cm

Unpredictable Day
Collage and pencil on wood
gocm x 6ocm

Very Malaysia
Collage, cut-outs, pencil and
acrylic-veneer on wood
60cm x 90cm