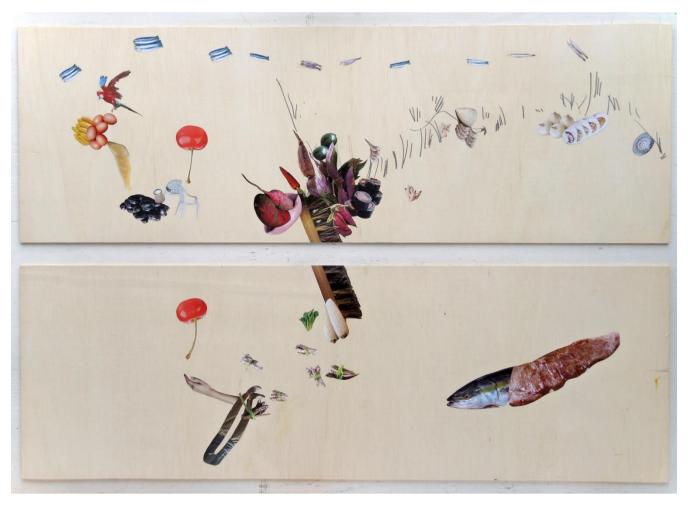

A Quiet Day
Collage and pencil on wood
6ocm x gocm

Element of Hunger Collage and pencil on wood 6ocm x 9ocm

Festival
Collage and pencil on wood
6ocm x 9ocm

Joy Collage and pencil on wood 6ocm x gocm

Partly Cloudy With Cows
Collage, pencil and acrylic on
wood
6ocm x 9ocm

The Garden
Collage and pencil on wood
6ocm x 9ocm

The Origin of Red
Collage and pencil on wood
60cm x 90cm

Under The Pond
Collage and pencil on wood
60cm x 90cm

Inside Wet Drain Pipe Collage and pencil on wood 90cm x 60cm

Unpredictable Day
Collage and pencil on wood
gocm x 6ocm

Very Malaysia
Collage, cut-outs, pencil and
acrylic-veneer on wood
60cm x 90cm