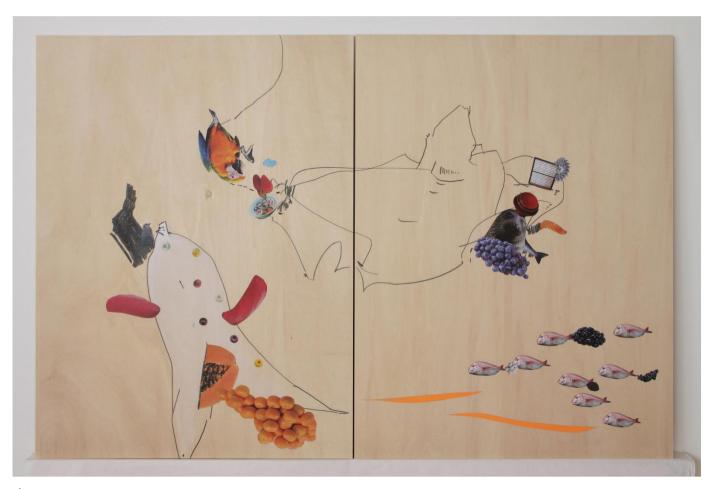

A Quiet Day
Collage and pencil on wood
6ocm x gocm

Element of Hunger Collage and pencil on wood 6ocm x 9ocm

Festival
Collage and pencil on wood
6ocm x 9ocm

Joy Collage and pencil on wood 6ocm x gocm

Partly Cloudy With Cows
Collage, pencil and acrylic on
wood
6ocm x 9ocm

The Garden
Collage and pencil on wood
6ocm x 9ocm

The Origin of Red
Collage and pencil on wood
60cm x 90cm

Under The Pond
Collage and pencil on wood
60cm x 90cm

Inside Wet Drain Pipe Collage and pencil on wood 90cm x 60cm

Unpredictable Day
Collage and pencil on wood
gocm x 6ocm

Very Malaysia
Collage, cut-outs, pencil and
acrylic-veneer on wood
60cm x 90cm