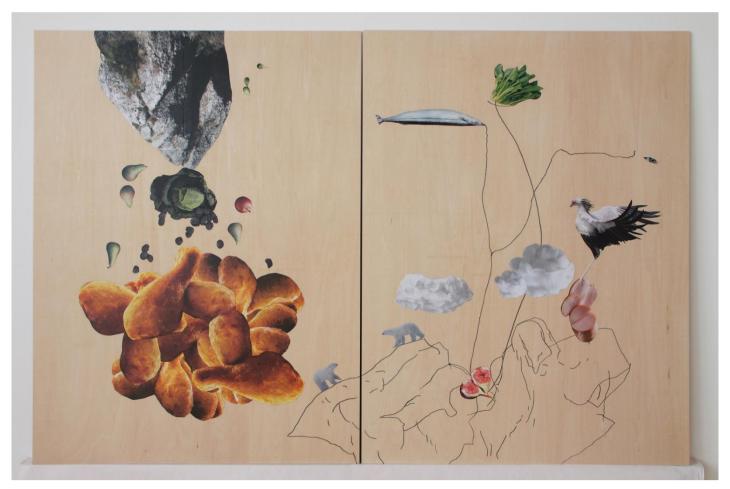

A Quiet Day
Collage and pencil on wood
6ocm x gocm

Element of Hunger Collage and pencil on wood 6ocm x 9ocm

Festival
Collage and pencil on wood
6ocm x 9ocm

Joy Collage and pencil on wood 6ocm x gocm

Partly Cloudy With Cows
Collage, pencil and acrylic on
wood
6ocm x 9ocm

The Garden
Collage and pencil on wood
6ocm x 9ocm

The Origin of Red
Collage and pencil on wood
60cm x 90cm

Under The Pond
Collage and pencil on wood
60cm x 90cm

Inside Wet Drain Pipe Collage and pencil on wood 90cm x 60cm

Unpredictable Day
Collage and pencil on wood
gocm x 6ocm

Very Malaysia
Collage, cut-outs, pencil and
acrylic-veneer on wood
60cm x 90cm