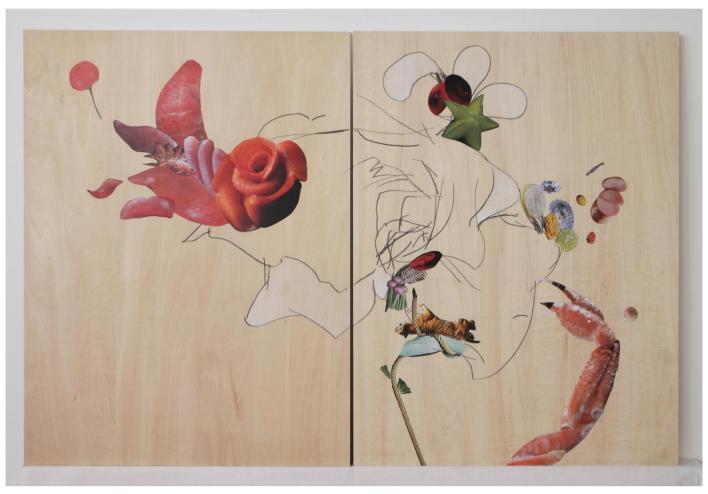

A Quiet Day
Collage and pencil on wood
6ocm x gocm

Element of Hunger Collage and pencil on wood 6ocm x 9ocm

Festival
Collage and pencil on wood
6ocm x 9ocm

Joy Collage and pencil on wood 6ocm x gocm

Partly Cloudy With Cows
Collage, pencil and acrylic on
wood
6ocm x 9ocm

The Garden
Collage and pencil on wood
6ocm x 9ocm

The Origin of Red
Collage and pencil on wood
60cm x 90cm

Under The Pond
Collage and pencil on wood
60cm x 90cm

Inside Wet Drain Pipe Collage and pencil on wood 90cm x 60cm

Unpredictable Day
Collage and pencil on wood
gocm x 6ocm

Very Malaysia
Collage, cut-outs, pencil and
acrylic-veneer on wood
60cm x 90cm