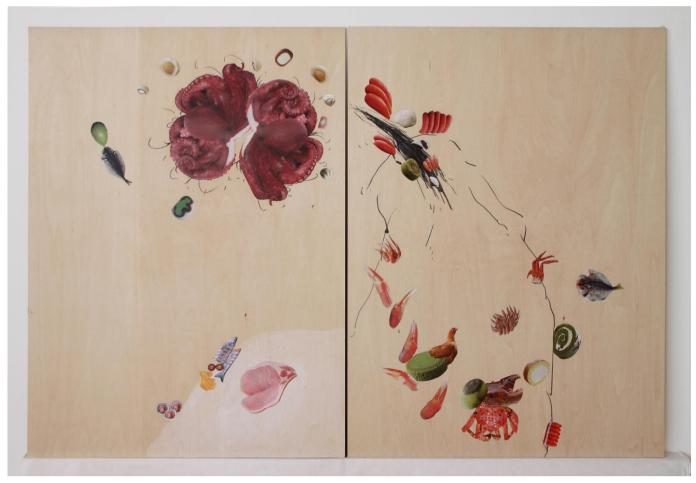

A Quiet Day
Collage and pencil on wood
6ocm x gocm

Element of Hunger Collage and pencil on wood 6ocm x 9ocm

Festival
Collage and pencil on wood
6ocm x 9ocm

Joy Collage and pencil on wood 6ocm x gocm

Partly Cloudy With Cows
Collage, pencil and acrylic on
wood
6ocm x 9ocm

The Garden
Collage and pencil on wood
6ocm x 9ocm

The Origin of Red
Collage and pencil on wood
60cm x 90cm

Under The Pond
Collage and pencil on wood
60cm x 90cm

Inside Wet Drain Pipe Collage and pencil on wood 90cm x 60cm

Unpredictable Day
Collage and pencil on wood
gocm x 6ocm

Very Malaysia
Collage, cut-outs, pencil and
acrylic-veneer on wood
60cm x 90cm