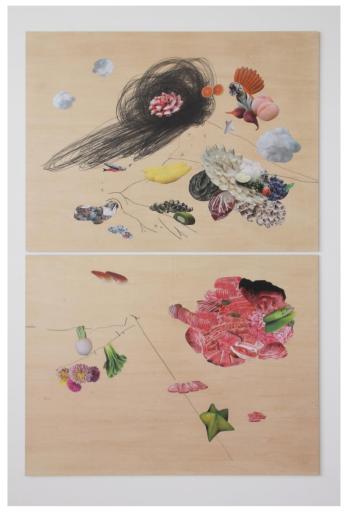

A Quiet Day
Collage and pencil on wood
6ocm x gocm

Element of Hunger Collage and pencil on wood 6ocm x 9ocm

Festival
Collage and pencil on wood
6ocm x 9ocm

Joy Collage and pencil on wood 6ocm x gocm

Partly Cloudy With Cows
Collage, pencil and acrylic on
wood
6ocm x 9ocm

The Garden
Collage and pencil on wood
6ocm x 9ocm

The Origin of Red
Collage and pencil on wood
60cm x 90cm

Under The Pond
Collage and pencil on wood
60cm x 90cm

Inside Wet Drain Pipe Collage and pencil on wood 90cm x 60cm

Unpredictable Day
Collage and pencil on wood
gocm x 6ocm

Very Malaysia
Collage, cut-outs, pencil and
acrylic-veneer on wood
60cm x 90cm