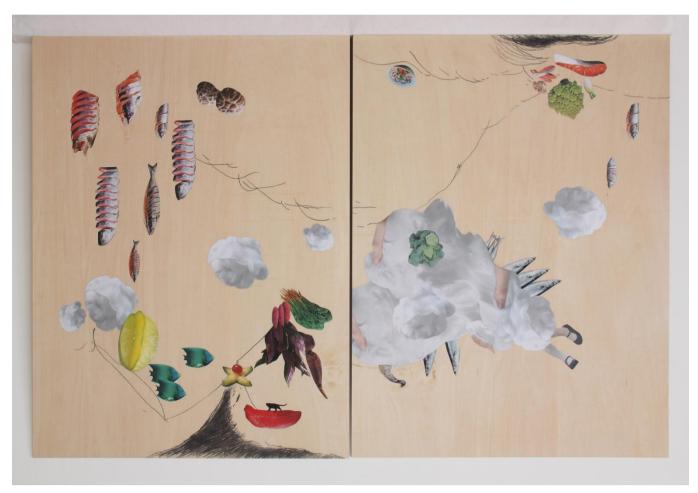

A Quiet Day
Collage and pencil on wood
6ocm x gocm

Element of Hunger Collage and pencil on wood 6ocm x 9ocm

Festival
Collage and pencil on wood
6ocm x 9ocm

Joy Collage and pencil on wood 6ocm x gocm

Partly Cloudy With Cows
Collage, pencil and acrylic on
wood
6ocm x 9ocm

The Garden
Collage and pencil on wood
6ocm x 9ocm

The Origin of Red
Collage and pencil on wood
60cm x 90cm

Under The Pond
Collage and pencil on wood
60cm x 90cm

Inside Wet Drain Pipe Collage and pencil on wood 90cm x 60cm

Unpredictable Day
Collage and pencil on wood
gocm x 6ocm

Very Malaysia
Collage, cut-outs, pencil and
acrylic-veneer on wood
60cm x 90cm