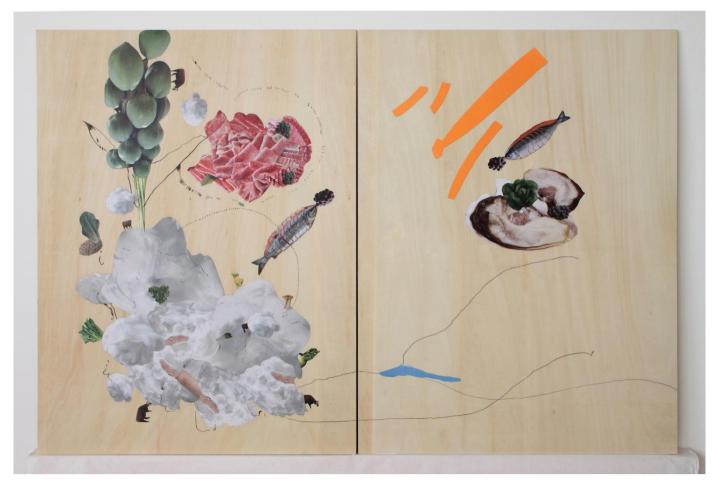

A Quiet Day
Collage and pencil on wood
6ocm x gocm

Element of Hunger Collage and pencil on wood 6ocm x 9ocm

Festival
Collage and pencil on wood
6ocm x 9ocm

Joy Collage and pencil on wood 6ocm x gocm

Partly Cloudy With Cows
Collage, pencil and acrylic on
wood
6ocm x 9ocm

The Garden
Collage and pencil on wood
6ocm x 9ocm

The Origin of Red
Collage and pencil on wood
60cm x 90cm

Under The Pond
Collage and pencil on wood
60cm x 90cm

Inside Wet Drain Pipe Collage and pencil on wood 90cm x 60cm

Unpredictable Day
Collage and pencil on wood
gocm x 6ocm

Very Malaysia
Collage, cut-outs, pencil and
acrylic-veneer on wood
60cm x 90cm